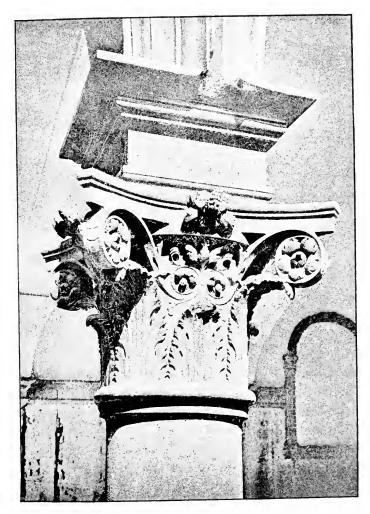

PLATE 8.

PLATE 9.

TO VAY ON A CHIEF

CORNICE IN THE HALL OF THE 200. PALAZZO VECCHIO, FLORENCE

PLATE 10.

The state of the s

FROM PULPIT IN THE CHURCH OF SANTA CROCE, FLORE...CE

PLATE 11.